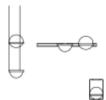

# Palma



### 3710

Design By Antoni Arola

Vibia presents an individual wall lamp. Its timeless sphere of light evolves towards the organic. Slightly flattened like the shape of the Earth, it gives off a warm and adjustable light.

## Model Sheet







Net weigth 1.1 Vol. 0.04

# Lighting effect

#### **General Lighting**

Lamp for general lighting that equally distributes the light in all directions.



#### Photometric Data

 Efficiency
 1

 Coordinate System
 CG

 Total Flux
 576.51 lm

 Maximum Value
 68.00 cd/klm

#### Other Applications



All of our products come with a five-year warranty. Check our legal terms at www.vibia.com/warranty