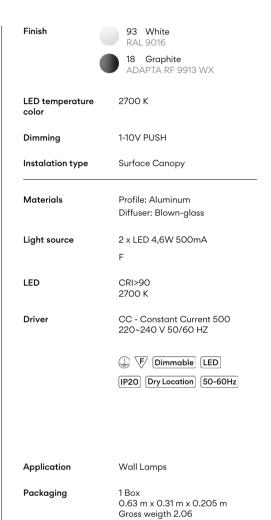

#### Photometric Data

 Efficiency
 1

 Coordinate System
 CG

 Total Flux
 576.51 lm

 Maximum Value
 68.00 cd/klm