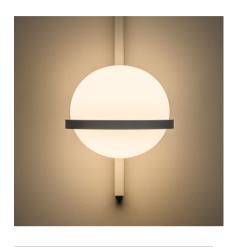

### 3710

Design By Antoni Arola

Vibia presents an individual wall lamp. Its timeless sphere of light evolves towards the organic. Slightly flattened like the shape of the Earth, it gives off a warm and adjustable light.

#### **General Lighting**

Lamp for general lighting that equally distributes the light in all directions.