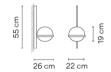

# Palma



### 3710

Design By Antoni Arola

Vibia presents an individual wall lamp. Its timeless sphere of light evolves towards the organic. Slightly flattened like the shape of the Earth, it gives off a warm and adjustable light.

## Model Sheet







Net weigth 1.1 Vol. 0.04

# Lighting effect

#### **General Lighting**

Lamp for general lighting that equally distributes the light in all directions.



#### Photometric Data

 Efficiency
 1

 Coordinate System
 CG

 Total Flux
 576.51 lm

 Maximum Value
 68.00 cd/klm

#### Other Applications



All of our products come with a five-year warranty. Check our legal terms at www.vibia.com/warranty